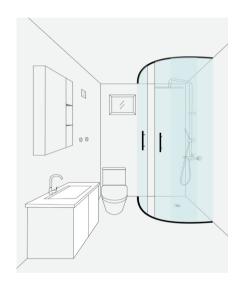

#### **Bathroom**

**Private bathroom** 

Including partitions, showerhead, washbasin, toilet, mirror, cabinet, titanium-magnesium alloy door, floor drain, and plumbing.

Private bathroom + semi-circular shower room