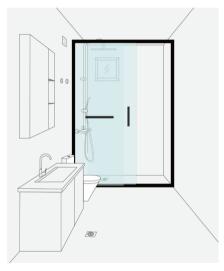

# Wet and dry separation bathroom

Including partitions, showerhead, washbasin, toilet, mirror, cabinet, titanium-magnesium alloy door, floor drain, and plumbing.

Others