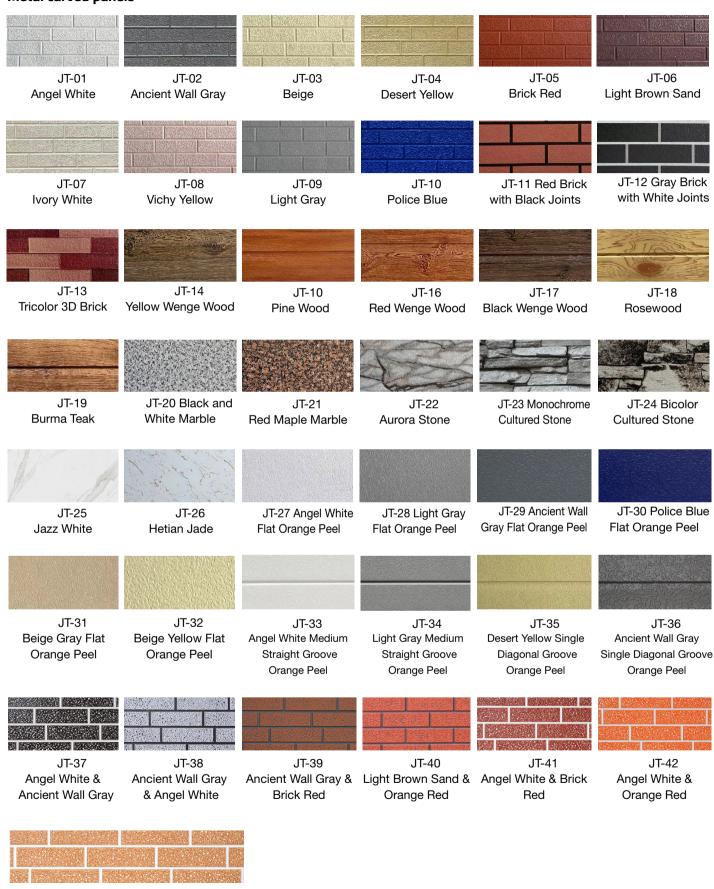

#### **Wall Panel Color**

#### Metal carved panels

JT-43 Angel White & Semi-Matte Yellow