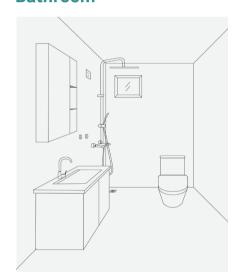

#### **Bathroom**

**Private bathroom** 

Including partitions, showerhead, washbasin, toilet, mirror, cabinet, titanium-magnesium alloy door, floor drain, and plumbing.

Private bathroom + semi-circular shower room