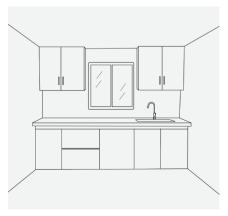

# Kitchen

L shape cabinet

L shape cabinet & wall cabinet

L shape cabinet & wall cabinet with fridge position

I shape cabinet

I shape cabinet & wall cabinet

No need

Other requirements