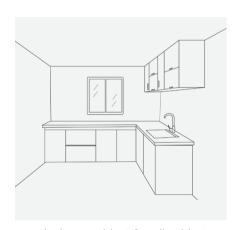

# Kitchen

L shape cabinet

L shape cabinet & wall cabinet

L shape cabinet & wall cabinet with fridge position

I shape cabinet

I shape cabinet & wall cabinet

No need

Other requirements