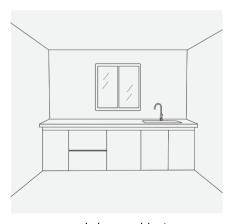

# Kitchen

L shape cabinet

L shape cabinet & wall cabinet

L shape cabinet & wall cabinet with fridge position

I shape cabinet

I shape cabinet & wall cabinet

No need

Other requirements